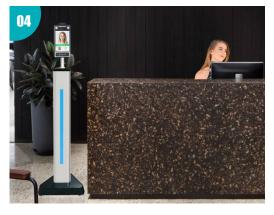

## Configurations

Installed on the wall

Put on the desk

Integrated with turnstile gates

Installed on the standing pillar