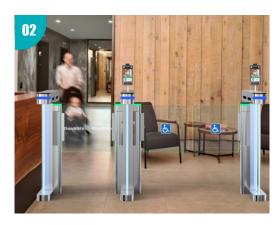

## Configurations

Installed on the wall

Put on the desk

Integrated with turnstile gates

Installed on the standing pillar