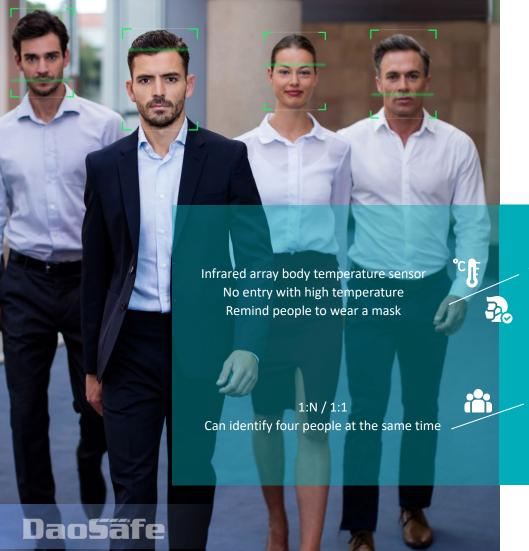

## Descriptions

- Temperature detection, the infrared array body temperature sensor, no entry with high temperature.
- > Two operation modes: Mouse Operation / PC software.
- > Body temperature + face recognition completed in 0.3 second.
- > Body Temperature Measurement Accuracy: ±≤ 0.2°C.
- > Temperature measurement distance: the recognition distance is 0.5-1m.
- Adopts the temperature sensor of Belgian Melexis infrared matrix.
- > 7-Inch IPS full-view and high-definition display screen (1280x800).
- Multiple people simultaneous recognition, 1: N / 1:1 can identify four people at the same time.
- ≥ ≤ 0.5 second high speed identification, 99.9% accuracy rate, wide dynamic 2 Mega pixel HD camera, 360-Degree biometrics liveness recognition.
- ▶ Built-in card reading module, support Mifare card (13.56 MHz) or ID card (125 kHz).
- > USB communication port, can insert USB disk to import data, can use USB disk to upgrade and backup data.

built-in card reading module, support Mifare card (13.56Mhz) or ID card (125KHZ), CPU card and so on.

**Product Details** 

Temperature & Mask Detection

Multiple People Simultaneous Recognition