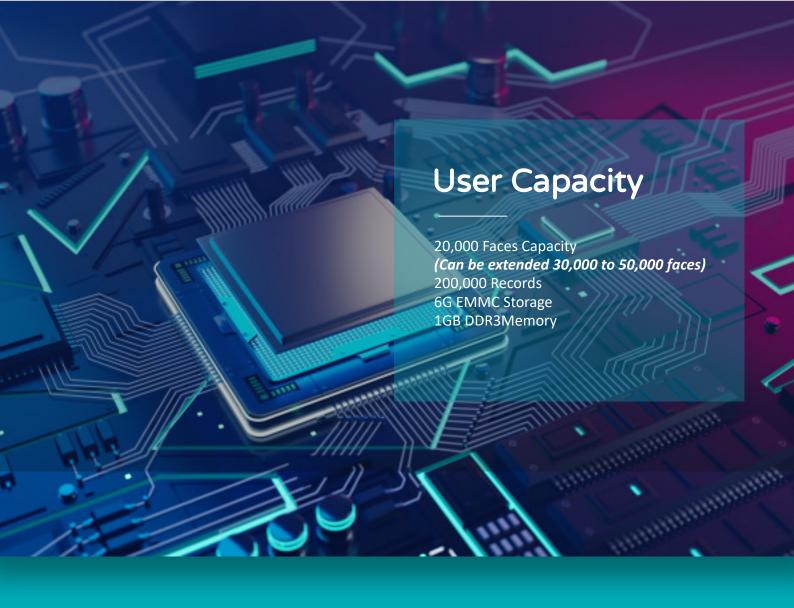

## **Specifications**

| Model No.                  | DS-F861T                                                                                                     |
|----------------------------|--------------------------------------------------------------------------------------------------------------|
| Language                   | Chinese, English, Spanish, Italian, French, Portuguese, Thai, Russian, Japanese, Korean, Arabic, Vietnamese. |
| Body Material              | ABS Material Body                                                                                            |
| Two Operation Modes        | Mouse Operation / PC software                                                                                |
| Size                       | 112x215x27mm                                                                                                 |
| Weight                     | 0.45KG                                                                                                       |
| Display Screen             | 7-Inch IPS Full View HD Screen                                                                               |
| CPU                        | 4 CoreA7 1.2GHZ                                                                                              |
| Storage Capacity           | 1GB DDR3 + 8GB EMMC                                                                                          |
| GPU                        | MAL400 II                                                                                                    |
| Communication Way          | WIFI Communication Can Be Optional                                                                           |
| Operation System           | LINUX                                                                                                        |
| Camera                     | Wide Dynamic Binocular 2 Million HD Camera                                                                   |
| Liveness Detection         | Support                                                                                                      |
| User Capacity              | 20,000 Faces + 20,000 Cards +20,000 Passwords                                                                |
| Records                    | 200,000 Records                                                                                              |
| Recognition Way            | 1:N / 1:1                                                                                                    |
| Identification Speed       | ≤0.5s                                                                                                        |
| Wiegand Function           | One Group of Wiegand Input / Wiegand Output (26/34)                                                          |
| Working Voltage            | DC12V/2A (DC9V-14V)                                                                                          |
| <b>Working Temperature</b> | -10°C to 70°C                                                                                                |
| Working Humidity           | 10%-90% RH                                                                                                   |