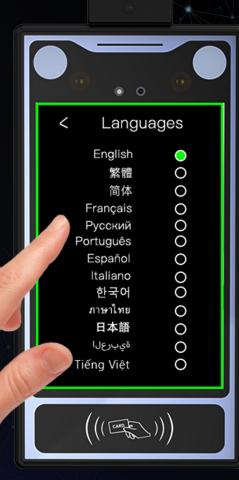

# Multilingual Support

The DS-F861T terminal supports 13 languages: English, Simplified Chinese, Traditional Chinese, Spanish, French, Italian, Portuguese, Russian, Thai, Korean, Japanese, Arabic and Vietnamese.