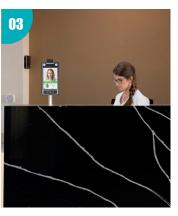

## Configurations

Installed on the wall

Put on the desk

Integrated with turnstile gates

Installed on the standing pillar