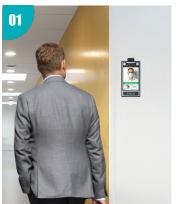

## Configurations

Installed on the wall

Put on the desk

Integrated with turnstile gates

Installed on the standing pillar