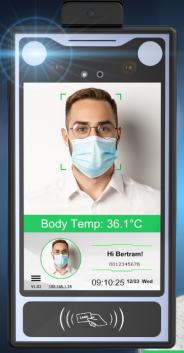

# Temperature Measurement Face Recognition Terminal

Model DS-F861T

- Alarm with High Temperature
- 20,000 Faces and 200,000 Records
- High Speed Identification
- Accuracy Rate: 99.99%
- 7-Inch IPS Full-view and HD Display Screen

Body Temp: 36.6°C

## Descriptions

- Temperature detection, the infrared array body temperature sensor, no entry with high temperature.
- > Two operation modes: Mouse Operation / PC software.
- > Body temperature + face recognition completed in 0.3 second.
- > Body Temperature Measurement Accuracy: ±≤ 0.2°C.
- > Temperature measurement distance: the recognition distance is 0.5-1m.
- Adopts the temperature sensor of Belgian Melexis infrared matrix.
- > 7-Inch IPS full-view and high-definition display screen (1280x800).
- Multiple people simultaneous recognition, 1: N / 1:1 can identify four people at the same time.
- ≥ ≤ 0.5 second high speed identification, 99.9% accuracy rate, wide dynamic 2 Mega pixel HD camera, 360-Degree biometrics liveness recognition.
- ▶ Built-in card reading module, support Mifare card (13.56 MHz) or ID card (125 kHz).
- > USB communication port, can insert USB disk to import data, can use USB disk to upgrade and backup data.