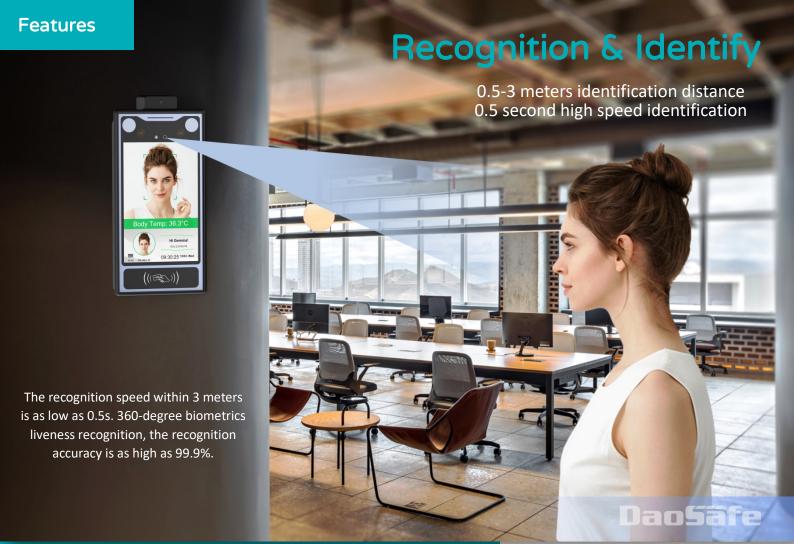

## Descriptions

- Temperature detection, the infrared array body temperature sensor, no entry with high temperature.
- > Two operation modes: Mouse Operation / PC software.
- > Body temperature + face recognition completed in 0.3 second.
- > Body Temperature Measurement Accuracy: ±≤ 0.2°C.
- > Temperature measurement distance: the recognition distance is 0.5-1m.
- Adopts the temperature sensor of Belgian Melexis infrared matrix.
- > 7-Inch IPS full-view and high-definition display screen (1280x800).
- Multiple people simultaneous recognition, 1: N / 1:1 can identify four people at the same time.
- ≥ ≤ 0.5 second high speed identification, 99.9% accuracy rate, wide dynamic 2 Mega pixel HD camera, 360-Degree biometrics liveness recognition.
- ▶ Built-in card reading module, support Mifare card (13.56 MHz) or ID card (125 kHz).
- > USB communication port, can insert USB disk to import data, can use USB disk to upgrade and backup data.