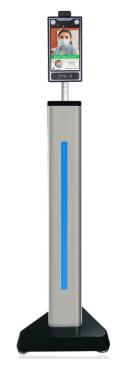

## Multiple Types

► DS-F861T

► With Bracket

With Table Stand

With Led Pillar Child

With Led Pillar Adult

## Configurations

Installed on the wall

Put on the desk

Integrated with turnstile gates

Installed on the standing pillar