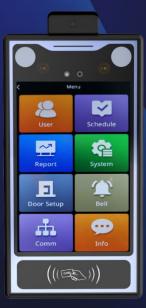

## **Touch Screen**

More convenient and practical

Include two types of management: keypad management, CS system management, BS management.