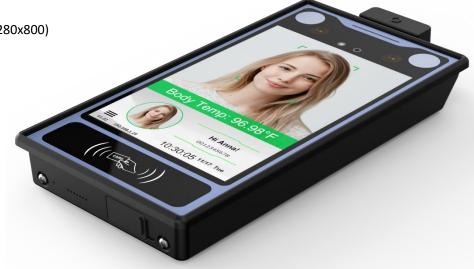

# Temperature Measurement Face Recognition Terminal

Model DS-F861T

- Alarm with High Temperature
- 20,000 Faces and 200,000 Records
- High Speed Identification
- Accuracy Rate: 99.99%
- 7-Inch IPS Full-view and HD Display Screen

### HD Binocular Camera

high speed identification, liveness detection, wide dynamic strong light suppression (independent ISP processing)

HD LCD Display Screen
 7 inch IPS full view and HD display screen (1280x800)