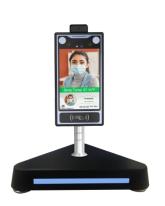

## Multiple Types

► DS-F861T

► With Bracket

With Table Stand

With Led Pillar Child

With Led Pillar Adult

## Configurations

Installed on the wall

Put on the desk

Integrated with turnstile gates

Installed on the standing pillar