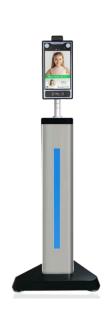

## Multiple Types

► DS-F861T

► With Bracket

With Table Stand

With Led Pillar Child

With Led Pillar Adult

## Configurations

Installed on the wall

Put on the desk

Integrated with turnstile gates

Installed on the standing pillar