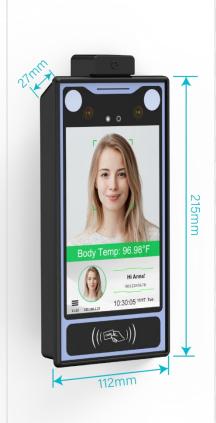

## **Specifications**

| Model No.                  | DS-F861T                                                                                                     |
|----------------------------|--------------------------------------------------------------------------------------------------------------|
| Language                   | Chinese, English, Spanish, Italian, French, Portuguese, Thai, Russian, Japanese, Korean, Arabic, Vietnamese. |
| Body Material              | ABS Material Body                                                                                            |
| Two Operation Modes        | Mouse Operation / PC software                                                                                |
| Size                       | 112x215x27mm                                                                                                 |
| Weight                     | 0.45KG                                                                                                       |
| Display Screen             | 7-Inch IPS Full View HD Screen                                                                               |
| CPU                        | 4 CoreA7 1.2GHZ                                                                                              |
| Storage Capacity           | 1GB DDR3 + 8GB EMMC                                                                                          |
| GPU                        | MAL400 II                                                                                                    |
| Communication Way          | WIFI Communication Can Be Optional                                                                           |
| Operation System           | LINUX                                                                                                        |
| Camera                     | Wide Dynamic Binocular 2 Million HD Camera                                                                   |
| Liveness Detection         | Support                                                                                                      |
| User Capacity              | 20,000 Faces + 20,000 Cards +20,000 Passwords                                                                |
| Records                    | 200,000 Records                                                                                              |
| Recognition Way            | 1:N / 1:1                                                                                                    |
| Identification Speed       | ≤0.5s                                                                                                        |
| Wiegand Function           | One Group of Wiegand Input / Wiegand Output (26/34)                                                          |
| Working Voltage            | DC12V/2A (DC9V-14V)                                                                                          |
| <b>Working Temperature</b> | -10°C to 70°C                                                                                                |
| Working Humidity           | 10%-90% RH                                                                                                   |